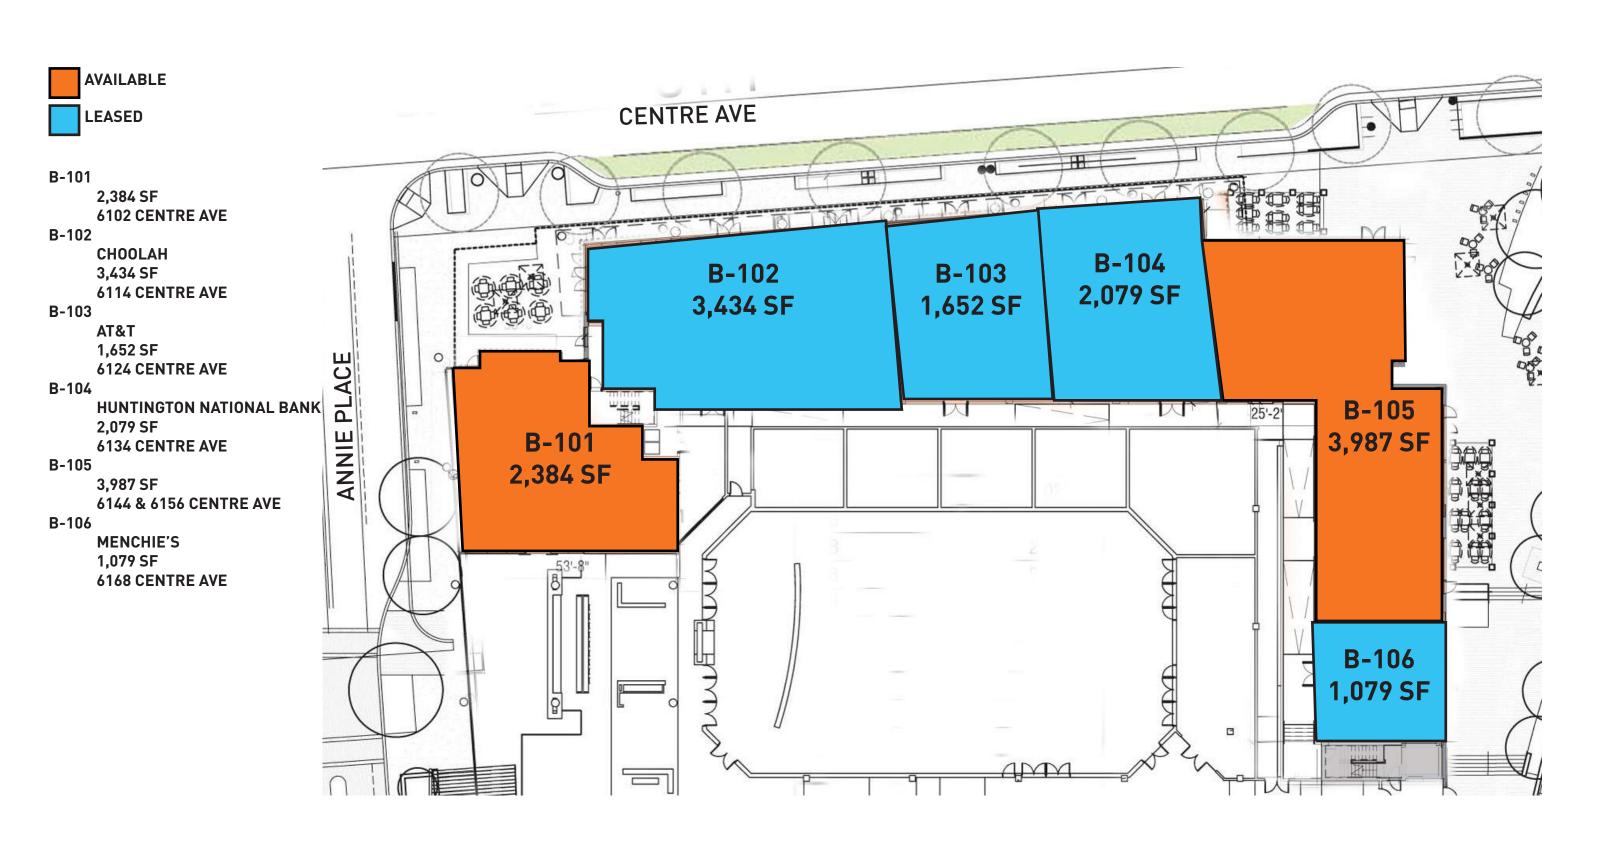

**WEST PLAZA** 

DEVELOPER

THE MOSITES COMPANY

DEVELOPER

THE MOSITES COMPANY

**CORNER OF PENN AVE & CENTRE AVE** 

DEVELOPER

THE MOSITES COMPANY

**CORNER OF ANNIE PLACE & CENTRE AVE** 

DEVELOPER

THE MOSITES COMPANY

**DEVELOPER** 

THE MOSITES COMPANY

DEVELOPER

THE MOSITES COMPANY

DEVELOPER