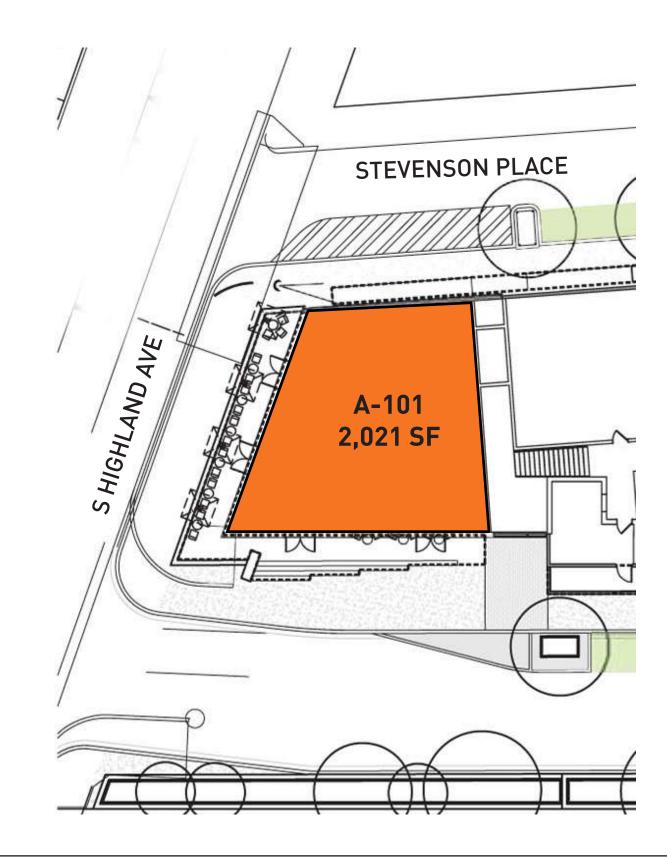

**DEVELOPER** 

**TBD SPIRIT ST** 

FOR MORE INFORMATION CONTACT

Michael Gallup | The Mosites Company michael@mosites.net | 412-391-7171

DEVELOPER

C-101

14,073 SF 6244 PENN AVE

C-102

4,269 SF 6201 SPIRIT STREET (TBD UPON ENTRANCE LOCATION)

C-103

405 SF 6215 SPIRIT ST

C-104

1,046 SF TBD PENN AVE

FOR MORE INFORMATION CONTACT Michael Gallup | The Mosites Company michael@mosites.net | 412-391-7171 **DEVELOPER** 