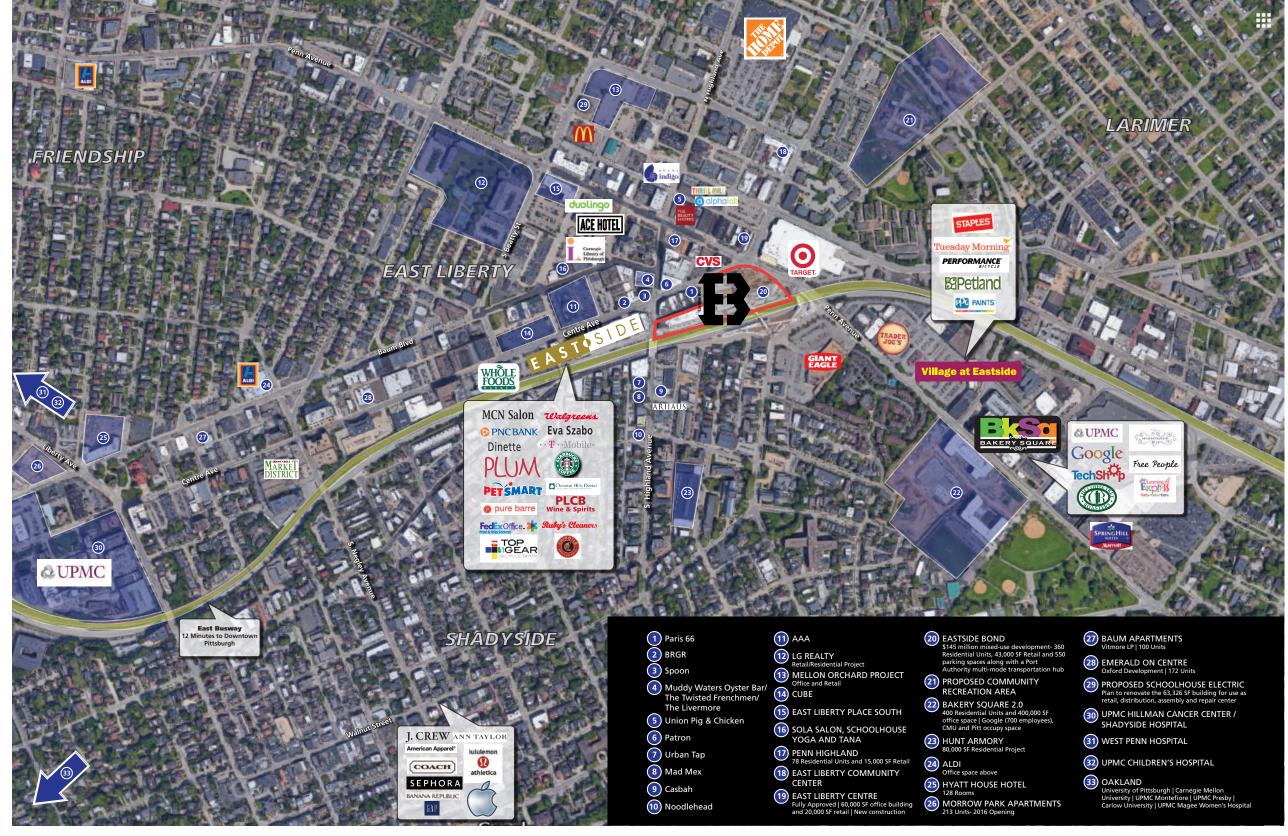

## PROJECT INFORMATION

Eastside is a 15 acre zipper mixed use development located between Shadyside and East Liberty in the East End of Pittsburgh, PA. It is anchored by Whole Foods (32,000sf) on one side and Target (148,000 sf) on the other. Phase II of the project consists of approximately 86,000 sf of retail and restaurant space with a 357 space parking field. Phase III/IV of the project (Eastside Bond) boasts 360 luxury apartments, a 554 space parking garage and 43,000 sf of retail and restaurant space and is connected to the recently completed East Liberty Transit Center. Google has its Pittsburgh headquarters 1/4 mile from Eastside Bond and currently occupies 140,000 sf of office space and employs 400 people. Other retailers and employers in the neighborhood include Trader Joe's, West Elm, PetSmart, UPMC, Tech Shop, Free People, AlphaLab Gear and Ace Hotel.

THE MOSITES COMPANY

MACRO MARKET AERIAL

**DEVELOPER** 

THE MOSITES COMPANY