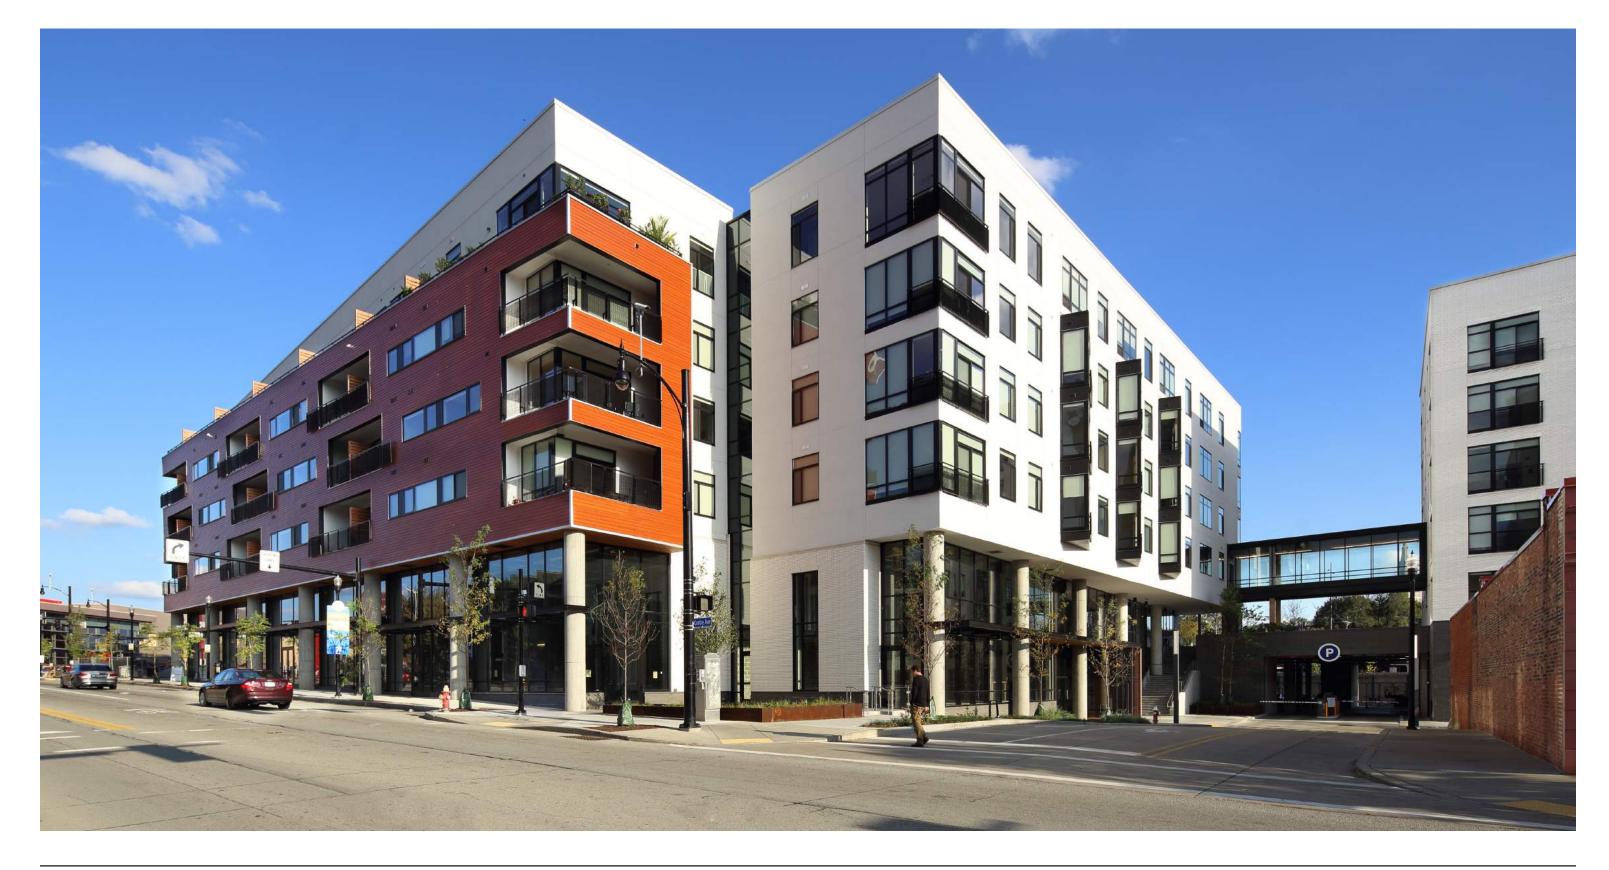

## PROJECT INFORMATION

Eastside is a 15 acre zipper mixed use development located between Shadyside and East Liberty in the East End of Pittsburgh, PA. It is anchored by Whole Foods (32,000sf) on one side and Target (148,000 sf) on the other. Phase II of the project consists of approximately 86,000 sf of retail and restaurant space with a 357 space parking field. Phase III/IV of the project (Eastside Bond) boasts 360 luxury apartments, a 554 space parking garage and 43,000 sf of retail and restaurant space and is connected to the recently completed East Liberty Transit Center. Google has its Pittsburgh headquarters 1/4 mile from Eastside Bond and currently occupies 140,000 sf of office space and employs 400 people. Other retailers and employers in the neighborhood include Trader Joe's, West Elm, PetSmart, UPMC, Tech Shop, Free People, AlphaLab Gear and Ace Hotel.

**CORNER OF ANNIE PLACE & CENTRE AVE** 

DEVELOPER

THE MOSITES COMPANY

**DEVELOPER** 

THE MOSITES COMPANY

DEVELOPER

THE MOSITES COMPANY

DEVELOPER