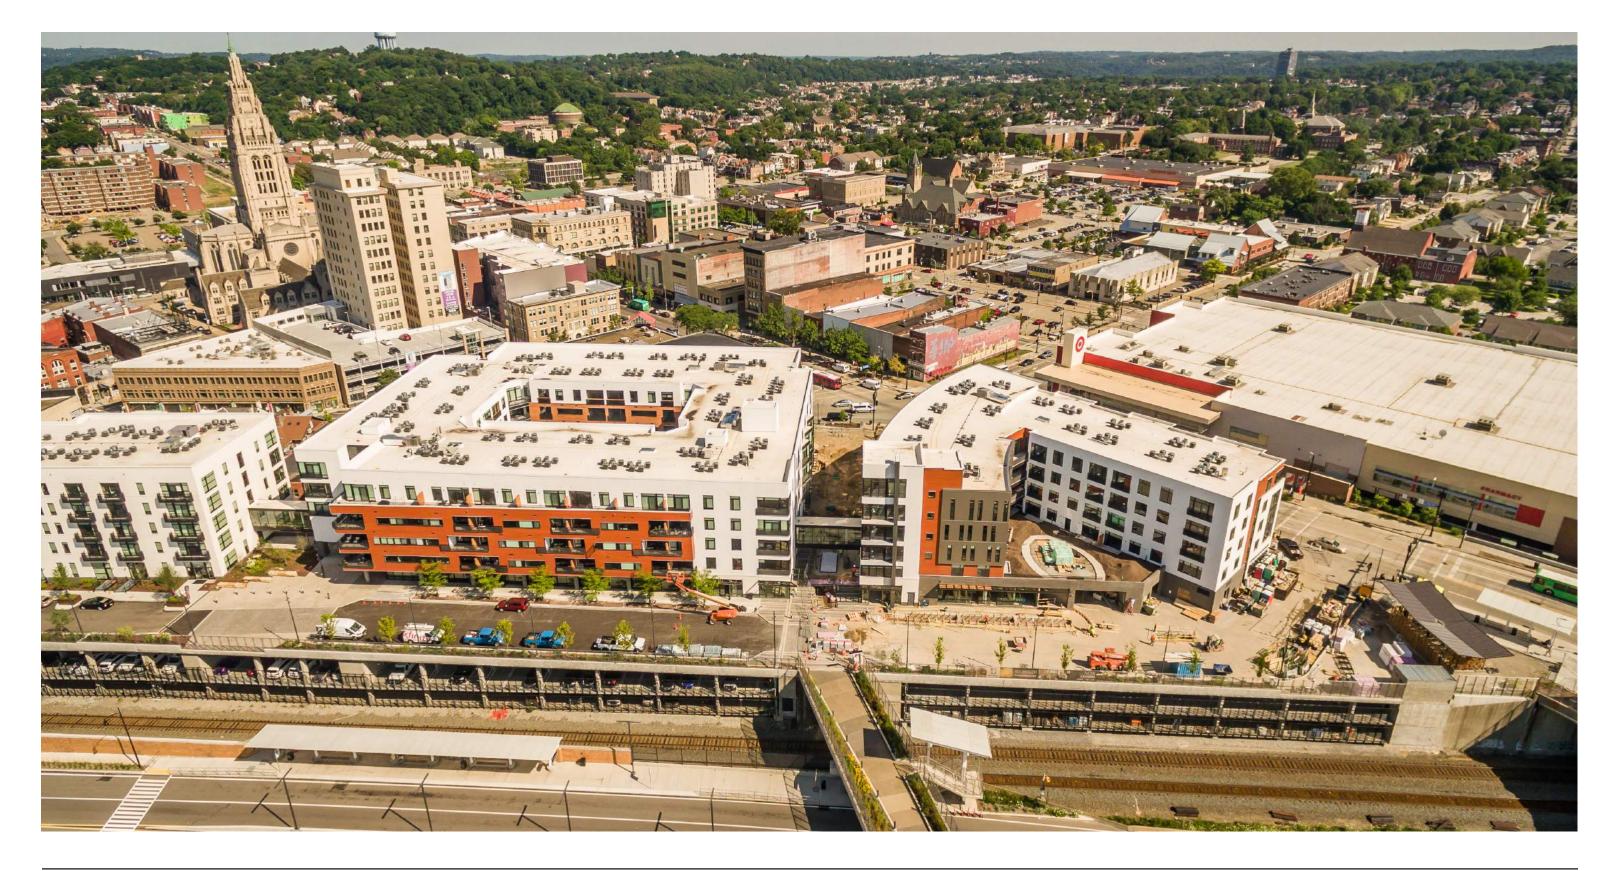

## PROJECT INFORMATION

Eastside is a 15 acre zipper mixed use development located between Shadyside and East Liberty in the East End of Pittsburgh, PA. It is anchored by Whole Foods (32,000sf) on one side and Target (148,000 sf) on the other. Phase II of the project consists of approximately 86,000 sf of retail and restaurant space with a 357 space parking field. Phase III/IV of the project (Eastside Bond) boasts 360 luxury apartments, a 554 space parking garage and 43,000 sf of retail and restaurant space and is connected to the recently completed East Liberty Transit Center. Google has its Pittsburgh headquarters 1/4 mile from Eastside Bond and currently occupies 140,000 sf of office space and employs 400 people. Other retailers and employers in the neighborhood include Trader Joe's, West Elm, PetSmart, UPMC, Tech Shop, Free People, AlphaLab Gear and Ace Hotel.

THE MOSITES COMPANY

MACRO MARKET AERIAL

**DEVELOPER** 

THE MOSITES COMPANY