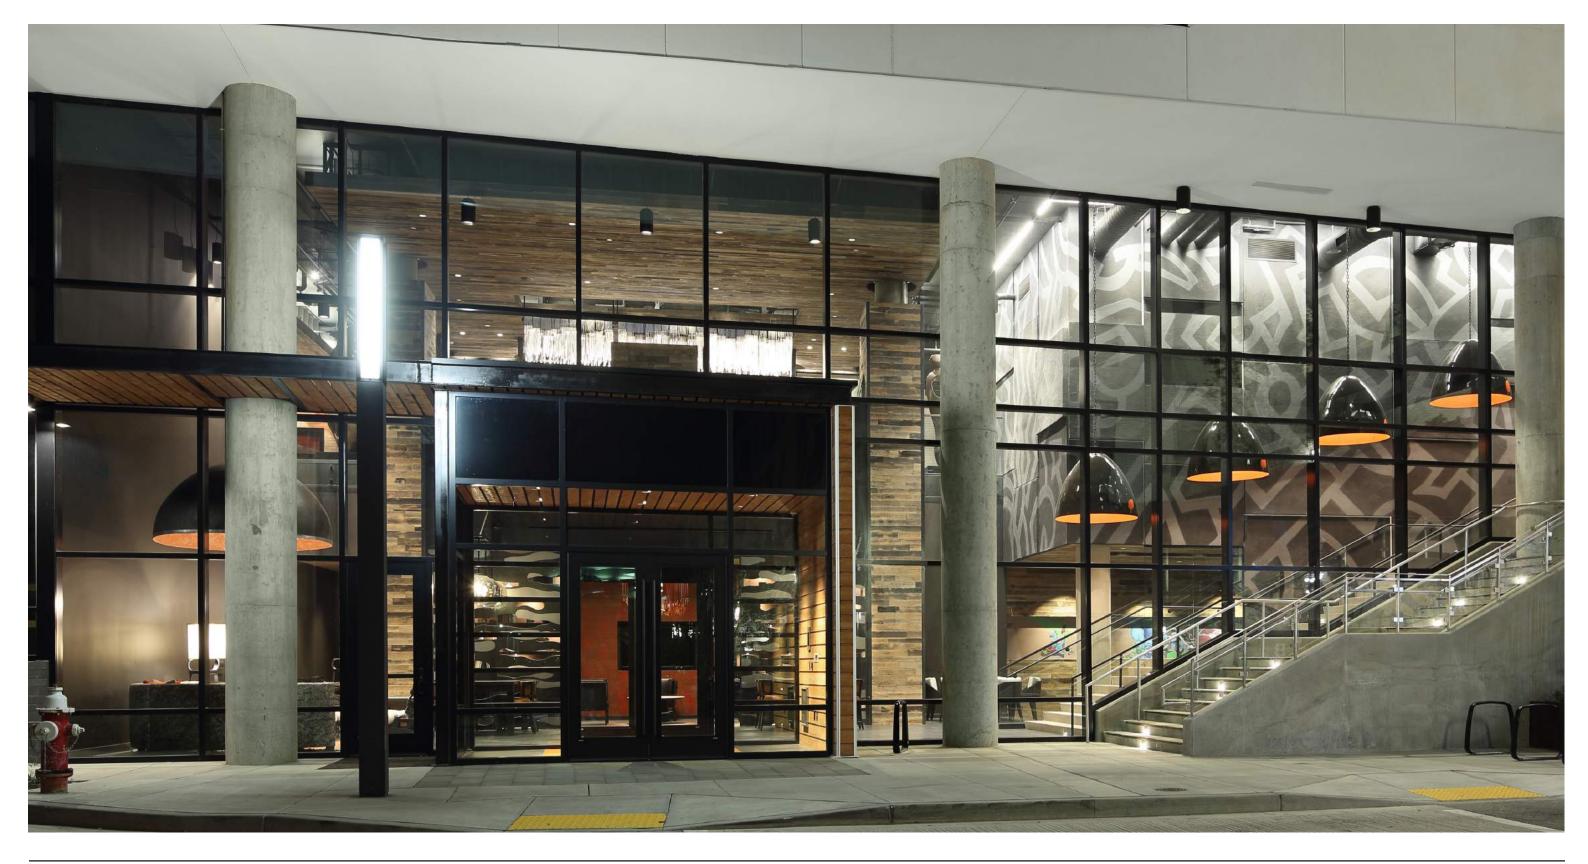

## PROJECT INFORMATION

Eastside is a 15 acre zipper mixed use development located between Shadyside and East Liberty in the East End of Pittsburgh, PA. It is anchored by Whole Foods (32,000sf) on one side and Target (148,000 sf) on the other. Phase II of the project consists of approximately 86,000 sf of retail and restaurant space with a 357 space parking field. Phase III/IV of the project (Eastside Bond) boasts 360 luxury apartments, a 554 space parking garage and 43,000 sf of retail and restaurant space and is connected to the recently completed East Liberty Transit Center. Google has its Pittsburgh headquarters 1/4 mile from Eastside Bond and currently occupies 140,000 sf of office space and employs 400 people. Other retailers and employers in the neighborhood include Trader Joe's, West Elm, PetSmart, UPMC, Tech Shop, Free People, AlphaLab Gear and Ace Hotel.