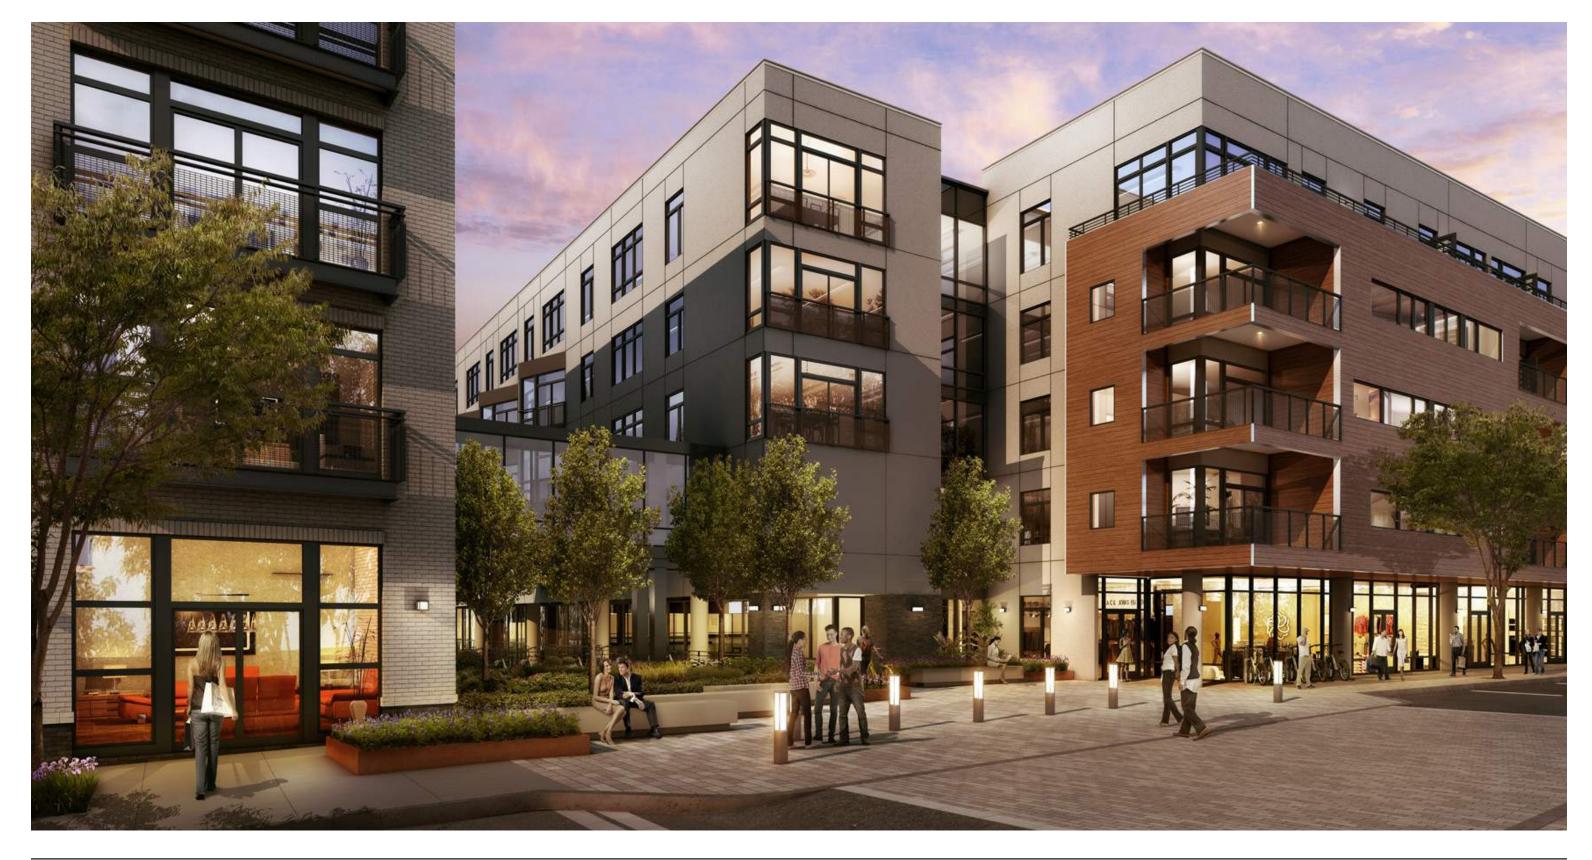

## PROJECT INFORMATION

Eastside is a 15 acre zipper mixed use development located between Shadyside and East Liberty in the East End of Pittsburgh, PA. It is anchored by Whole Foods (32,000sf) on one side and Target (148,000 sf) on the other. Phase II of the project consists of approximately 86,000 sf of retail and restaurant space with a 357 space parking field. Phase III/IV of the project (Eastside Bond) boasts 360 luxury apartments, a 554 space parking garage and 43,000 sf of retail and restaurant space and is connected to the recently completed East Liberty Transit Center. Google has its Pittsburgh headquarters 1/4 mile from Eastside Bond and currently occupies 140,000 sf of office space and employs 400 people. Other retailers and employers in the neighborhood include Trader Joe's, West Elm, PetSmart, UPMC, Tech Shop, Free People, AlphaLab Gear and Ace Hotel.