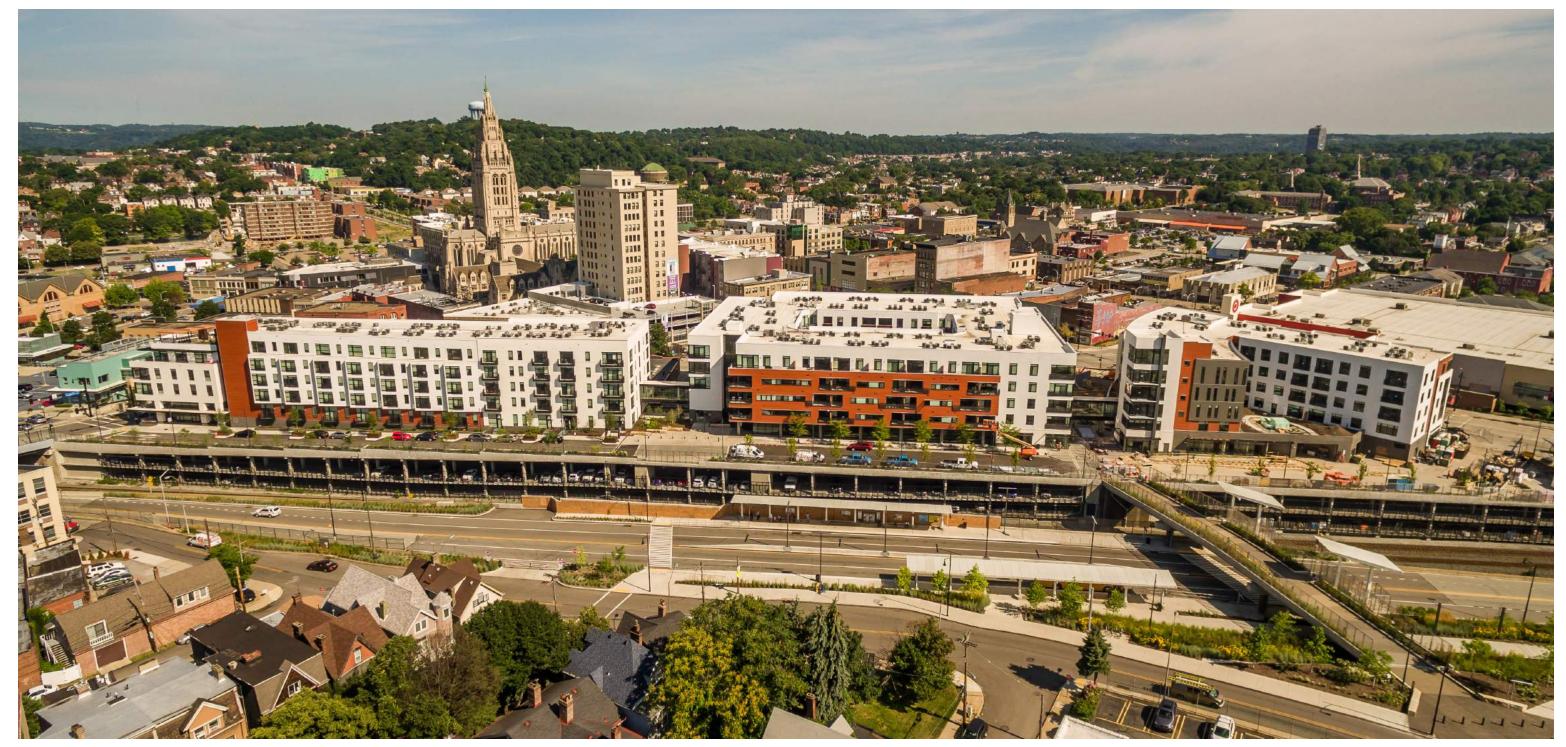

## PROJECT INFORMATION

Eastside is a 15 acre zipper mixed use development located between Shadyside and East Liberty in the East End of Pittsburgh, PA. It is anchored by Whole Foods (32,000sf) on one side and Target (148,000 sf) on the other. Phase II of the project consists of approximately 86,000 sf of retail and restaurant space with a 357 space parking field. Phase III/IV of the project (Eastside Bond) boasts 360 luxury apartments, a 554 space parking garage and 43,000 sf of retail and restaurant space and is connected to the recently completed East Liberty Transit Center. Google has its Pittsburgh headquarters 1/4 mile from Eastside Bond and currently occupies 140,000 sf of office space and employs 400 people. Other retailers and employers in the neighborhood include Trader Joe's, West Elm, PetSmart, UPMC, Tech Shop, Free People, AlphaLab Gear and Ace Hotel.