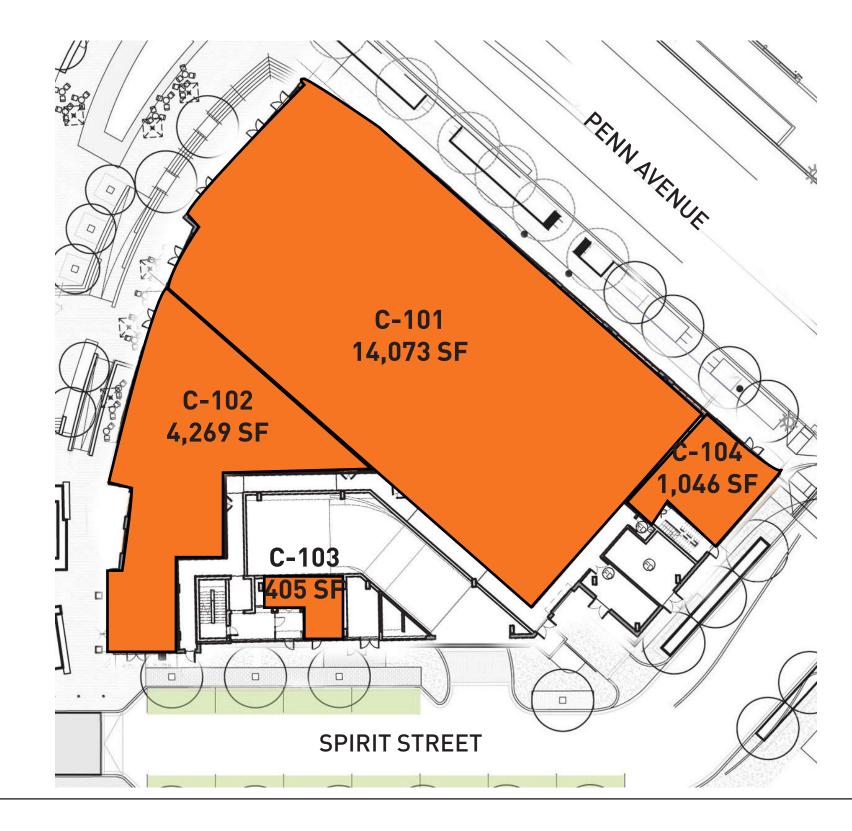

**DEVELOPER** 

**TBD SPIRIT ST** 

FOR MORE INFORMATION CONTACT

Michael Gallup | The Mosites Company michael@mosites.net | 412-391-7171

DEVELOPER

C-101

14,073 SF 6244 PENN AVE

C-102

4,269 SF 6201 SPIRIT STREET (TBD UPON ENTRANCE LOCATION)

C-103

405 SF 6215 SPIRIT ST

C-104

1,046 SF TBD PENN AVE

FOR MORE INFORMATION CONTACT Michael Gallup | The Mosites Company michael@mosites.net | 412-391-7171 **DEVELOPER** 