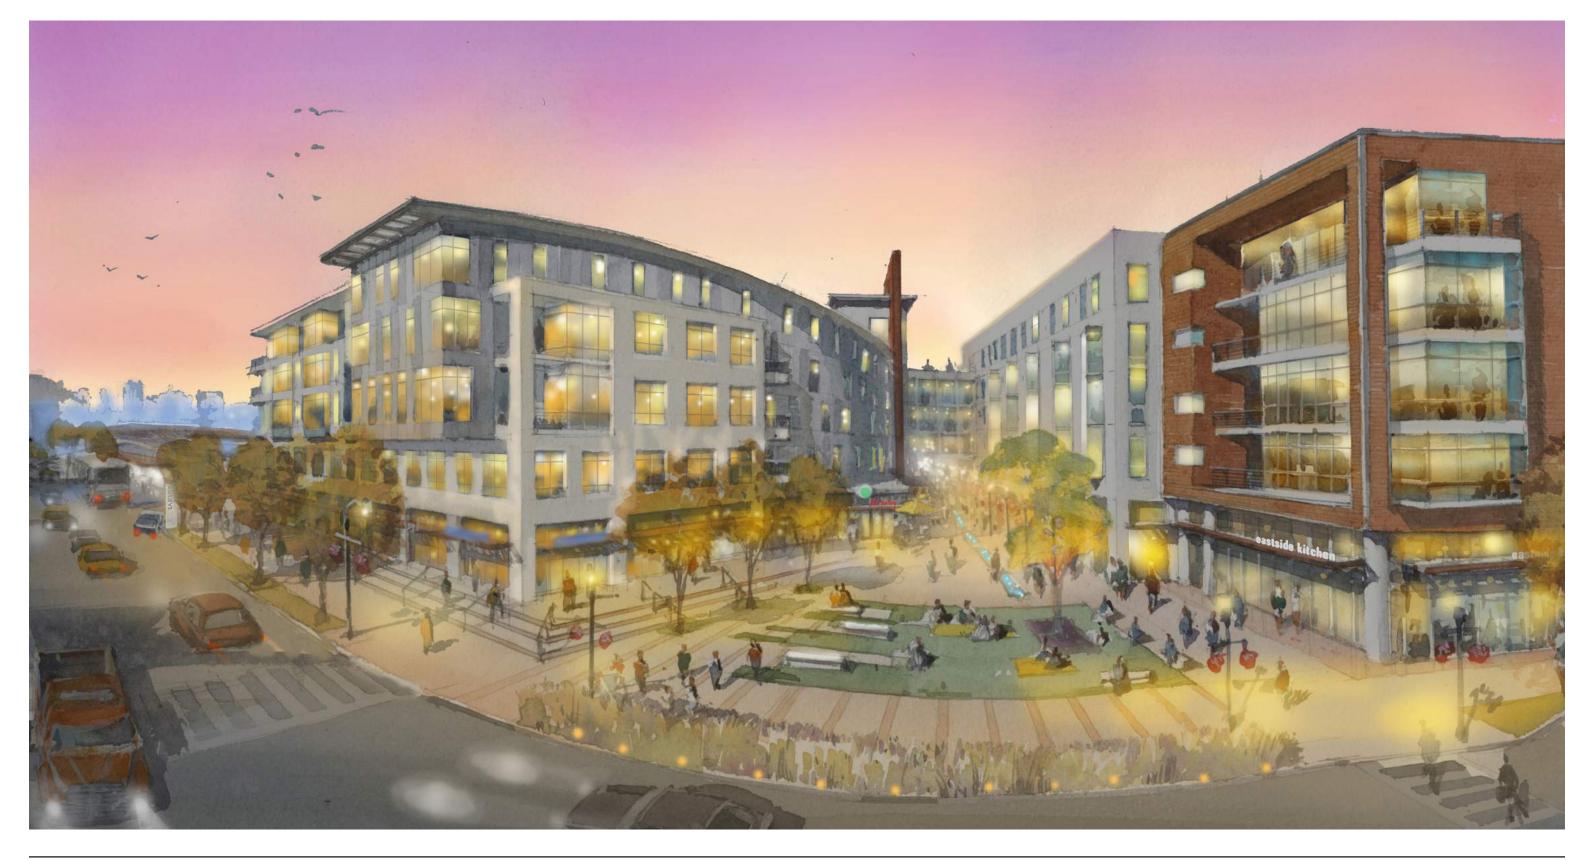

## PROJECT INFORMATION

Eastside is a 15 acre zipper mixed use development located between Shadyside and East Liberty in the East End of Pittsburgh, PA. It is anchored by Whole Foods (32,000sf) on one side and Target (148,000 sf) on the other. Phase II of the project consists of approximately 86,000 sf of retail and restaurant space with a 357 space parking field. Phase III/IV of the project (Eastside Bond) boasts 360 luxury apartments, a 554 space parking garage and 43,000 sf of retail and restaurant space and is connected to the recently completed East Liberty Transit Center. Google has its Pittsburgh headquarters 1/4 mile from Eastside Bond and currently occupies 140,000 sf of office space and employs 400 people. Other retailers and employers in the neighborhood include Trader Joe's, West Elm, PetSmart, UPMC, Tech Shop, Free People, AlphaLab Gear and Ace Hotel.

**WEST PLAZA** 

DEVELOPER

THE MOSITES COMPANY

DEVELOPER

THE MOSITES COMPANY

**CORNER OF PENN AVE & CENTRE AVE** 

DEVELOPER

THE MOSITES COMPANY