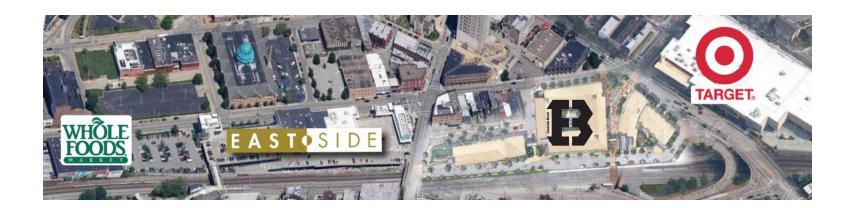

## PROJECT INFORMATION

Eastside is a 15 acre zipper mixed use development located between Shadyside and East Liberty in the East End of Pittsburgh, PA. It is anchored by Whole Foods (32,000sf) on one side and Target (148,000 sf) on the other. Phase II of the project consists of approximately 86,000 sf of retail and restaurant space with a 357 space parking field. Phase III/IV of the project (Eastside Bond) boasts 360 luxury apartments, a 554 space parking garage and 43,000 sf of retail and restaurant space and is connected to the recently completed East Liberty Transit Center. Google has its Pittsburgh headquarters 1/4 mile from Eastside Bond and currently occupies 140,000 sf of office space and employs 400 people. Other retailers and employers in the neighborhood include Trader Joe's, West Elm, PetSmart, UPMC, Tech Shop, Free People, AlphaLab Gear and Ace Hotel.