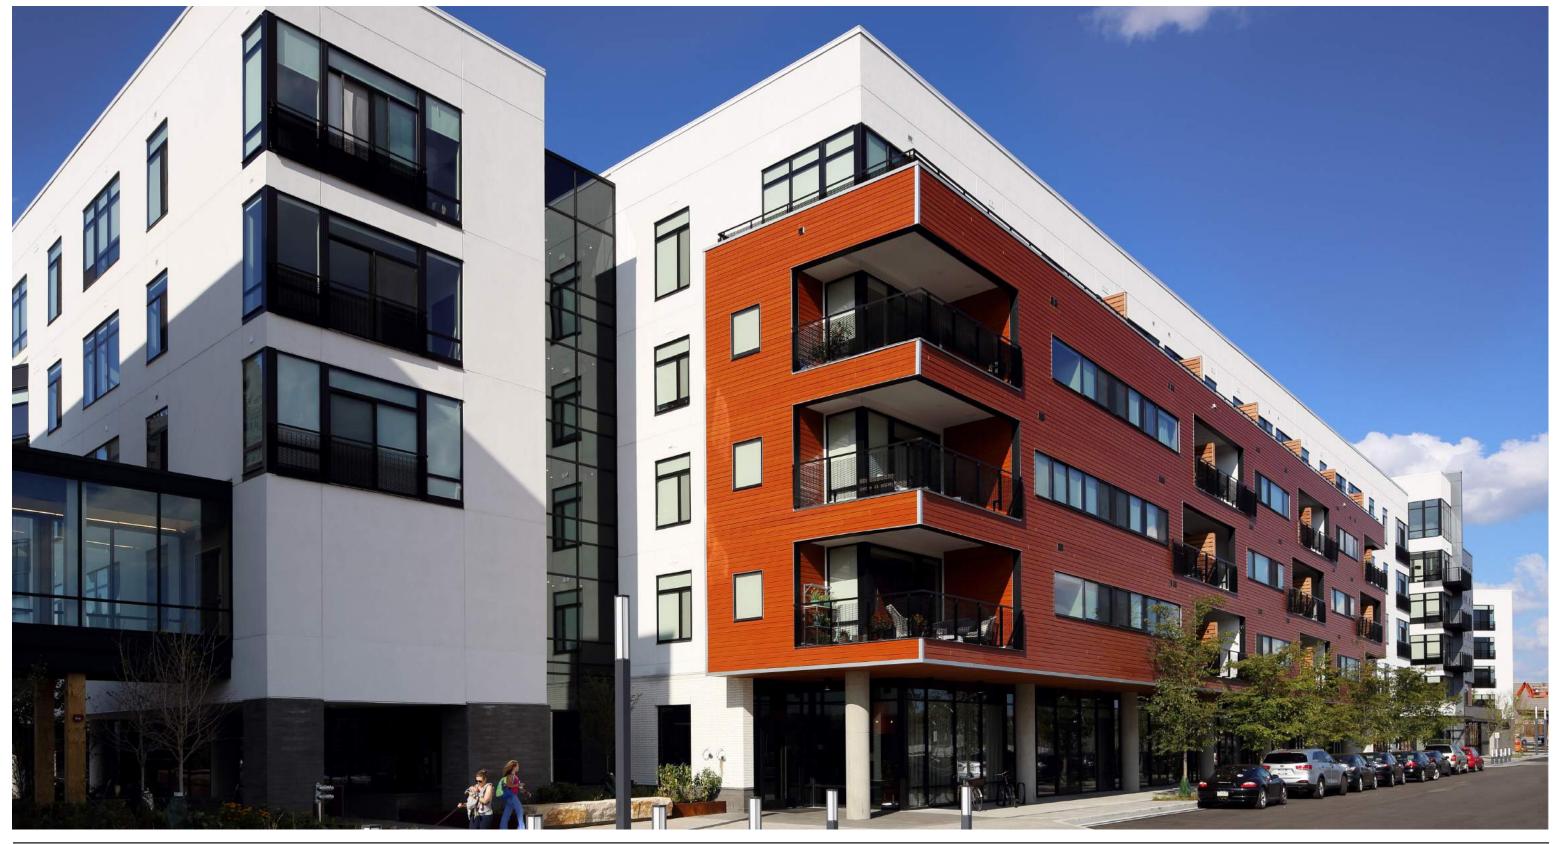

## PROJECT INFORMATION

Eastside is a 15 acre zipper mixed use development located between Shadyside and East Liberty in the East End of Pittsburgh, PA. It is anchored by Whole Foods (32,000sf) on one side and Target (148,000 sf) on the other. Phase II of the project consists of approximately 86,000 sf of retail and restaurant space with a 357 space parking field. Phase III/IV of the project (Eastside Bond) boasts 360 luxury apartments, a 554 space parking garage and 43,000 sf of retail and restaurant space and is connected to the recently completed East Liberty Transit Center. Google has its Pittsburgh headquarters 1/4 mile from Eastside Bond and currently occupies 140,000 sf of office space and employs 400 people. Other retailers and employers in the neighborhood include Trader Joe's, West Elm, PetSmart, UPMC, Tech Shop, Free People, AlphaLab Gear and Ace Hotel.