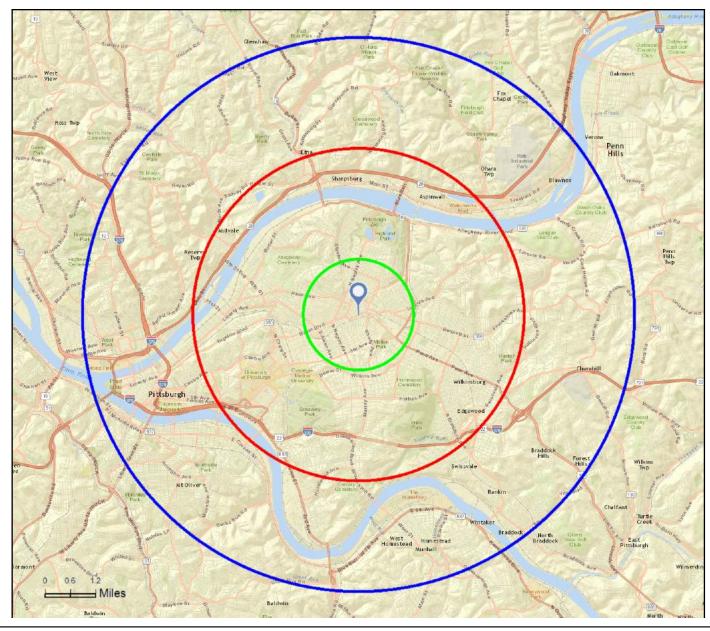

## **DEMOGRAPHICS**

|                          | 1 MILE   | 3 MILE   | 5 MILE   |
|--------------------------|----------|----------|----------|
| Population               | 32,947   | 179,001  | 336,479  |
| # of Households          | 19,529   | 93,551   | 177,386  |
| Average Household Income | \$72,595 | \$65,819 | \$62,388 |
| Median Age               | 32.6     | 33.0     | 35.9     |

THE MOSITES COMPANY

MACRO MARKET AERIAL

**DEVELOPER** 

THE MOSITES COMPANY