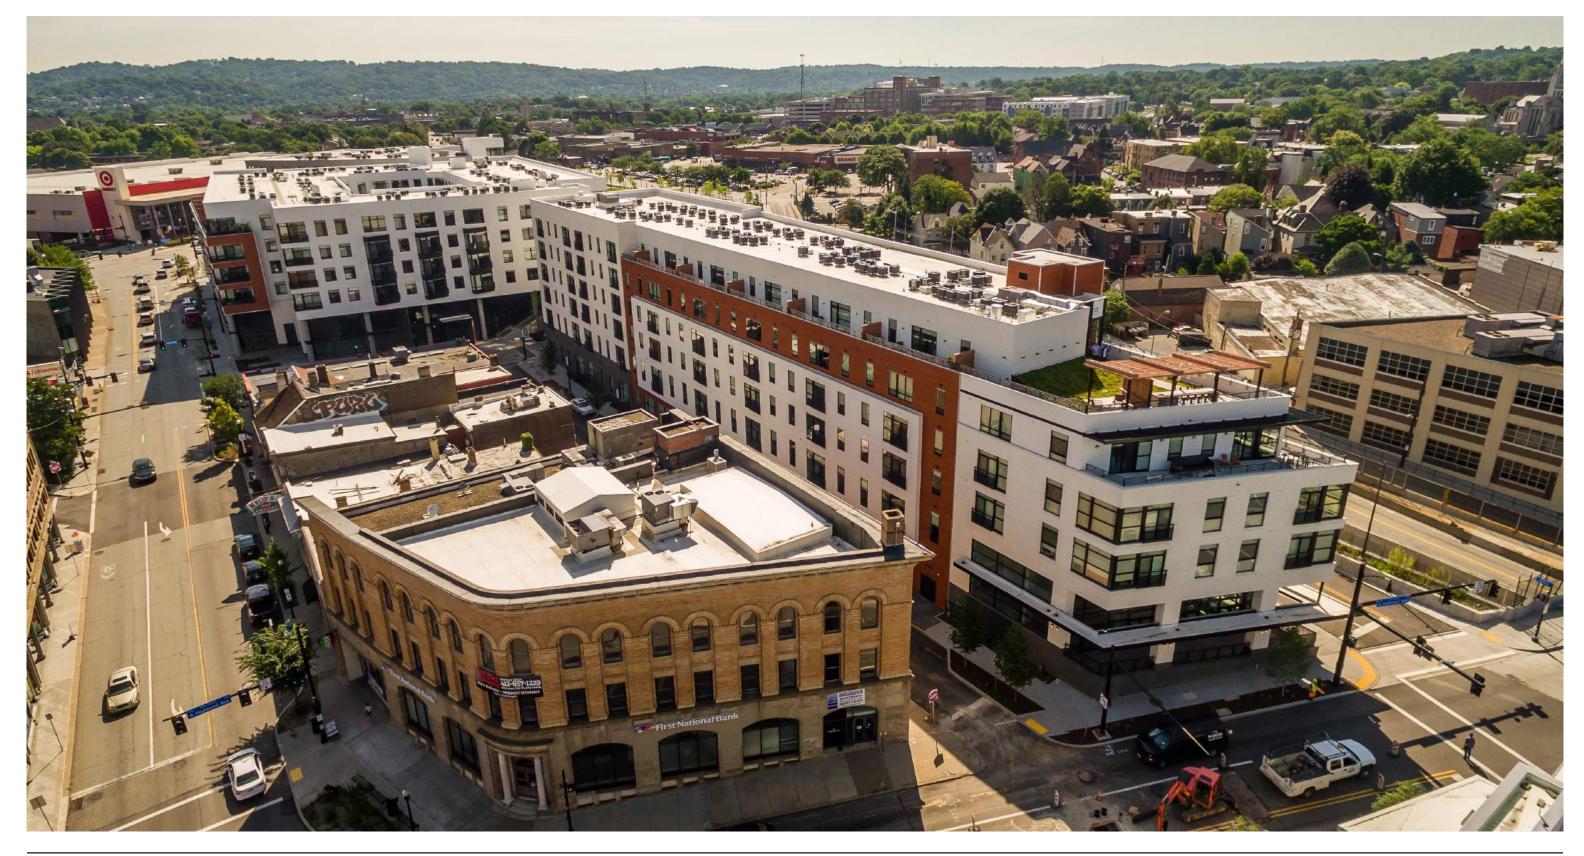

## PROJECT INFORMATION

Eastside is a 15 acre zipper mixed use development located between Shadyside and East Liberty in the East End of Pittsburgh, PA. It is anchored by Whole Foods (32,000sf) on one side and Target (148,000 sf) on the other. Phase II of the project consists of approximately 86,000 sf of retail and restaurant space with a 357 space parking field. Phase III/IV of the project (Eastside Bond) boasts 360 luxury apartments, a 554 space parking garage and 43,000 sf of retail and restaurant space and is connected to the recently completed East Liberty Transit Center. Google has its Pittsburgh headquarters 1/4 mile from Eastside Bond and currently occupies 140,000 sf of office space and employs 400 people. Other retailers and employers in the neighborhood include Trader Joe's, West Elm, PetSmart, UPMC, Tech Shop, Free People, AlphaLab Gear and Ace Hotel.

THE MOSITES COMPANY

MACRO MARKET AERIAL

**DEVELOPER** 

THE MOSITES COMPANY